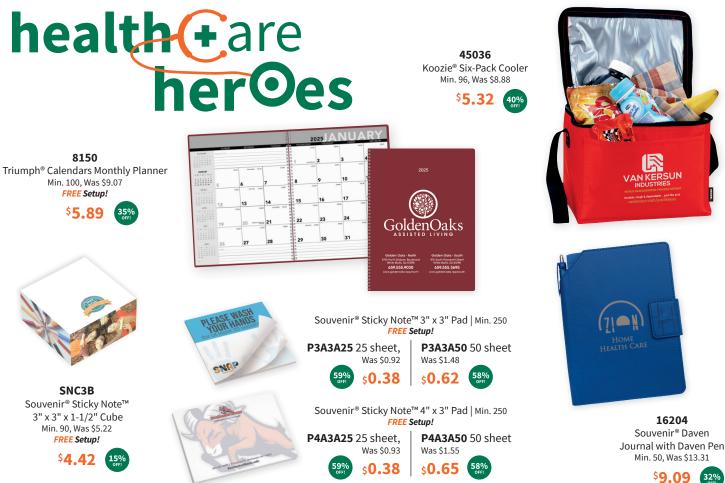

#### industry facts

- The U.S. healthcare industry is worth over \$8 billion. *Source: Zippia*
- There are over 18 million healthcare workers in the United States. Source: Centers for Disease Control and Prevention
- The digital health market is predicted to grow at a compound annual rate of over 17% between 2023 and 2030. *Source: Grand View Research*
- Over 50% of healthcare workers have reported feeling burned out in the last several years. *Source: Journal of General Internal Medicine*